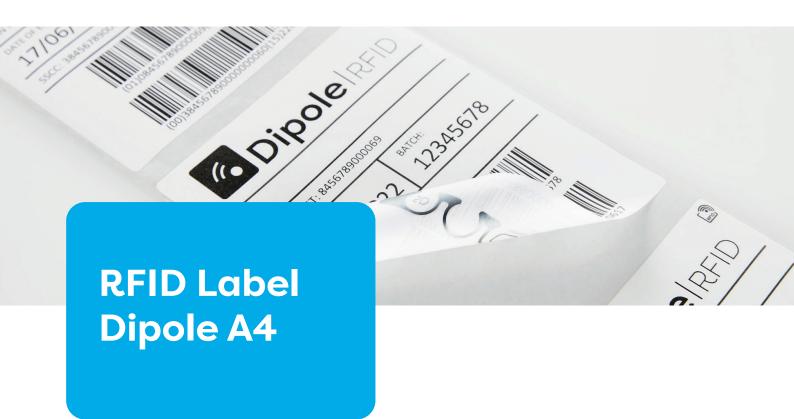

Dipole's RFID labels for logistics are manufactured in a variety of materials. All of them are printable with RFID printers from any brand.

The Logistics RFID Labels are a family of labels with a variety of sizes and materials specifically designed for logistics environments, product identification, or pallets. Thanks to our personalized service, we can adapt to specific needs with smaller sizes like  $100 \times 50$  mm or larger sizes like  $148 \times 210$  mm. They are also

customizable in various features such as EPC memory or adhesive. They comply with international global standards.