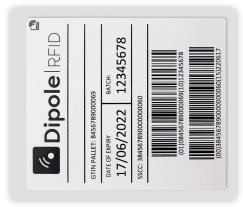

## **Product details**

| Frecuency         | UHF / NFC                                    |
|-------------------|----------------------------------------------|
| IC type           | Impinj / NXP / Higgs                         |
| <b>EPS Memory</b> | Depending of IC Family                       |
| Material          | Paper / PP / PE / PET / Thermal Materials    |
| Standards         | ISO 18000-6C / C1 / G2 UHF / ISO 14443 A NFC |
| Adhesive          | All permanent and removable types            |
| Size              | Fully customizable                           |
| Temperature       | Depending of material                        |